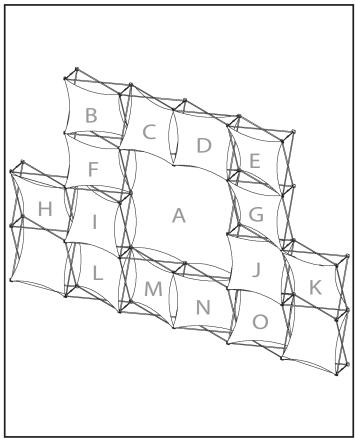

28"

1x1 Horizontal Thread

1x1 Horizontal Thread Shown as it will appear

| Α | Skin                         | Size                                                          |   |  |
|---|------------------------------|---------------------------------------------------------------|---|--|
|   | 57.5″<br>- W → ↑             | 57.5"                                                         | W |  |
|   | 57.5"                        | X<br>57.5"                                                    | Н |  |
|   | $\longrightarrow \downarrow$ | 2x2 Flat Shown as<br>it will appear on the<br>Xpressions unit |   |  |
| 2 | 2x2 Flat                     |                                                               |   |  |

|  | В                                                          | Skin  | Size                                                                      |           | C                                                                                                                                                                                                                                                                                                                                                                                                                                                                                                                                                                                                                                                                                                                                                                                                                                                                                                                                                                                                                                                                                                                                                                                                                                                                                                                                                                                                                                                                                                                                                                                                                                                                                                                                                                                                                                                                                                                                                                                                                                                                                                                              | Skin       | Size                                                                      |                 |
|--|------------------------------------------------------------|-------|---------------------------------------------------------------------------|-----------|--------------------------------------------------------------------------------------------------------------------------------------------------------------------------------------------------------------------------------------------------------------------------------------------------------------------------------------------------------------------------------------------------------------------------------------------------------------------------------------------------------------------------------------------------------------------------------------------------------------------------------------------------------------------------------------------------------------------------------------------------------------------------------------------------------------------------------------------------------------------------------------------------------------------------------------------------------------------------------------------------------------------------------------------------------------------------------------------------------------------------------------------------------------------------------------------------------------------------------------------------------------------------------------------------------------------------------------------------------------------------------------------------------------------------------------------------------------------------------------------------------------------------------------------------------------------------------------------------------------------------------------------------------------------------------------------------------------------------------------------------------------------------------------------------------------------------------------------------------------------------------------------------------------------------------------------------------------------------------------------------------------------------------------------------------------------------------------------------------------------------------|------------|---------------------------------------------------------------------------|-----------------|
|  | 28.5"  28.5"  28.5"  1x1 Single Twist                      |       | 28.5" W<br>X<br>28.5" H                                                   |           |                                                                                                                                                                                                                                                                                                                                                                                                                                                                                                                                                                                                                                                                                                                                                                                                                                                                                                                                                                                                                                                                                                                                                                                                                                                                                                                                                                                                                                                                                                                                                                                                                                                                                                                                                                                                                                                                                                                                                                                                                                                                                                                                | 28.5"      | 28.5"<br>x<br>28.5"                                                       | W<br>H          |
|  |                                                            |       |                                                                           |           | 1x1 Single Twist                                                                                                                                                                                                                                                                                                                                                                                                                                                                                                                                                                                                                                                                                                                                                                                                                                                                                                                                                                                                                                                                                                                                                                                                                                                                                                                                                                                                                                                                                                                                                                                                                                                                                                                                                                                                                                                                                                                                                                                                                                                                                                               |            | 1x1 Single Twist Shown<br>as it will appear on the<br>Xpressions unit     |                 |
|  | D                                                          | Skin  | Size                                                                      |           | Ε                                                                                                                                                                                                                                                                                                                                                                                                                                                                                                                                                                                                                                                                                                                                                                                                                                                                                                                                                                                                                                                                                                                                                                                                                                                                                                                                                                                                                                                                                                                                                                                                                                                                                                                                                                                                                                                                                                                                                                                                                                                                                                                              | Skin       | Size                                                                      |                 |
|  |                                                            | 28.5" | 28.5"  X  28.5"  1x1 Single Twist Sh as it will appear on                 | W<br>H    |                                                                                                                                                                                                                                                                                                                                                                                                                                                                                                                                                                                                                                                                                                                                                                                                                                                                                                                                                                                                                                                                                                                                                                                                                                                                                                                                                                                                                                                                                                                                                                                                                                                                                                                                                                                                                                                                                                                                                                                                                                                                                                                                | 28.5"      | 28.5"  X  28.5"  1x1 Single Twist Sh as it will appear on                 | W<br>H          |
|  | 1x1 Single Twist                                           |       | Xpressions unit                                                           |           |                                                                                                                                                                                                                                                                                                                                                                                                                                                                                                                                                                                                                                                                                                                                                                                                                                                                                                                                                                                                                                                                                                                                                                                                                                                                                                                                                                                                                                                                                                                                                                                                                                                                                                                                                                                                                                                                                                                                                                                                                                                                                                                                | ngle Twist | Xpressions unit                                                           |                 |
|  | F Skin                                                     |       | Size                                                                      | $\square$ | G                                                                                                                                                                                                                                                                                                                                                                                                                                                                                                                                                                                                                                                                                                                                                                                                                                                                                                                                                                                                                                                                                                                                                                                                                                                                                                                                                                                                                                                                                                                                                                                                                                                                                                                                                                                                                                                                                                                                                                                                                                                                                                                              | Skin       | Size                                                                      |                 |
|  | 28.5"  28.5"  28.5"  28.5"  28.5"  28.5"  1x1 Single Twist |       | 28.5"  X  28.5"  1x1 Single Twist Sh as it will appear on Xpressions unit | W<br>H    | 28.5"  No. 100  No. 1 |            | 28.5"  X  28.5"  1x1 Single Twist Sh as it will appear on Xpressions unit | H<br>own<br>the |
|  | J                                                          | Skin  | Size                                                                      |           | K                                                                                                                                                                                                                                                                                                                                                                                                                                                                                                                                                                                                                                                                                                                                                                                                                                                                                                                                                                                                                                                                                                                                                                                                                                                                                                                                                                                                                                                                                                                                                                                                                                                                                                                                                                                                                                                                                                                                                                                                                                                                                                                              | Skin       | Size                                                                      |                 |
|  | 28.5"                                                      |       | 28.5"  X  28.5"  1x1 Single Twist Sh as it will appear on                 | W<br>H    | 28° ←W→ ↑ ↑ 60°                                                                                                                                                                                                                                                                                                                                                                                                                                                                                                                                                                                                                                                                                                                                                                                                                                                                                                                                                                                                                                                                                                                                                                                                                                                                                                                                                                                                                                                                                                                                                                                                                                                                                                                                                                                                                                                                                                                                                                                                                                                                                                                |            | 28"<br>×<br>60"                                                           | W<br>H          |
|  | 1x1 Single Twist Xpressions unit                           |       |                                                                           |           | 1X2 Double Thread Shown as it will appear on the Xpressions unit                                                                                                                                                                                                                                                                                                                                                                                                                                                                                                                                                                                                                                                                                                                                                                                                                                                                                                                                                                                                                                                                                                                                                                                                                                                                                                                                                                                                                                                                                                                                                                                                                                                                                                                                                                                                                                                                                                                                                                                                                                                               |            |                                                                           |                 |