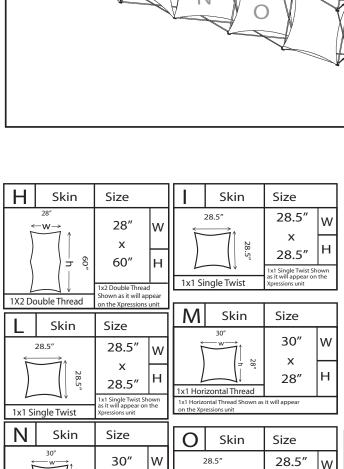

28"

1x1 Horizontal Thread

1x1 Horizontal Thread Shown as it will appear

| Α | Skin                         | Size                                                          |   |  |
|---|------------------------------|---------------------------------------------------------------|---|--|
|   | 57.5″<br>- W → ↑             | 57.5"                                                         | W |  |
|   | 57.5"                        | X<br>57.5"                                                    | Н |  |
|   | $\longrightarrow \downarrow$ | 2x2 Flat Shown as<br>it will appear on the<br>Xpressions unit |   |  |
| 2 | 2x2 Flat                     |                                                               |   |  |

|  | В                                                          | Skin  | Size                                                                      |           | C                                                                                                                                                                                                                                                                                                                                                                                                                                                                                                                                                                                                                                                                                                                                                                                                                                                                                                                                                                                                                                                                                                                                                                                                                                                                                                                                                                                                                                                                                                                                                                                                                                                                                                                                                                                                                                                                                                                                                                                                                                                                                                                              | Skin       | Size                                                                      |                 |
|--|------------------------------------------------------------|-------|---------------------------------------------------------------------------|-----------|--------------------------------------------------------------------------------------------------------------------------------------------------------------------------------------------------------------------------------------------------------------------------------------------------------------------------------------------------------------------------------------------------------------------------------------------------------------------------------------------------------------------------------------------------------------------------------------------------------------------------------------------------------------------------------------------------------------------------------------------------------------------------------------------------------------------------------------------------------------------------------------------------------------------------------------------------------------------------------------------------------------------------------------------------------------------------------------------------------------------------------------------------------------------------------------------------------------------------------------------------------------------------------------------------------------------------------------------------------------------------------------------------------------------------------------------------------------------------------------------------------------------------------------------------------------------------------------------------------------------------------------------------------------------------------------------------------------------------------------------------------------------------------------------------------------------------------------------------------------------------------------------------------------------------------------------------------------------------------------------------------------------------------------------------------------------------------------------------------------------------------|------------|---------------------------------------------------------------------------|-----------------|
|  | 28.5"  28.5"  28.5"  1x1 Single Twist                      |       | 28.5" W<br>X<br>28.5" H                                                   |           |                                                                                                                                                                                                                                                                                                                                                                                                                                                                                                                                                                                                                                                                                                                                                                                                                                                                                                                                                                                                                                                                                                                                                                                                                                                                                                                                                                                                                                                                                                                                                                                                                                                                                                                                                                                                                                                                                                                                                                                                                                                                                                                                | 28.5"      | 28.5"<br>x<br>28.5"                                                       | W<br>H          |
|  |                                                            |       |                                                                           |           | 1x1 Single Twist                                                                                                                                                                                                                                                                                                                                                                                                                                                                                                                                                                                                                                                                                                                                                                                                                                                                                                                                                                                                                                                                                                                                                                                                                                                                                                                                                                                                                                                                                                                                                                                                                                                                                                                                                                                                                                                                                                                                                                                                                                                                                                               |            | 1x1 Single Twist Shown<br>as it will appear on the<br>Xpressions unit     |                 |
|  | D                                                          | Skin  | Size                                                                      |           | Ε                                                                                                                                                                                                                                                                                                                                                                                                                                                                                                                                                                                                                                                                                                                                                                                                                                                                                                                                                                                                                                                                                                                                                                                                                                                                                                                                                                                                                                                                                                                                                                                                                                                                                                                                                                                                                                                                                                                                                                                                                                                                                                                              | Skin       | Size                                                                      |                 |
|  |                                                            | 28.5" | 28.5"  X  28.5"  1x1 Single Twist Sh as it will appear on                 | W<br>H    |                                                                                                                                                                                                                                                                                                                                                                                                                                                                                                                                                                                                                                                                                                                                                                                                                                                                                                                                                                                                                                                                                                                                                                                                                                                                                                                                                                                                                                                                                                                                                                                                                                                                                                                                                                                                                                                                                                                                                                                                                                                                                                                                | 28.5"      | 28.5"  X  28.5"  1x1 Single Twist Sh as it will appear on                 | W<br>H          |
|  | 1x1 Single Twist                                           |       | Xpressions unit                                                           |           |                                                                                                                                                                                                                                                                                                                                                                                                                                                                                                                                                                                                                                                                                                                                                                                                                                                                                                                                                                                                                                                                                                                                                                                                                                                                                                                                                                                                                                                                                                                                                                                                                                                                                                                                                                                                                                                                                                                                                                                                                                                                                                                                | ngle Twist | Xpressions unit                                                           |                 |
|  | F Skin                                                     |       | Size                                                                      | $\square$ | G                                                                                                                                                                                                                                                                                                                                                                                                                                                                                                                                                                                                                                                                                                                                                                                                                                                                                                                                                                                                                                                                                                                                                                                                                                                                                                                                                                                                                                                                                                                                                                                                                                                                                                                                                                                                                                                                                                                                                                                                                                                                                                                              | Skin       | Size                                                                      |                 |
|  | 28.5"  28.5"  28.5"  28.5"  28.5"  28.5"  1x1 Single Twist |       | 28.5"  X  28.5"  1x1 Single Twist Sh as it will appear on Xpressions unit | W<br>H    | 28.5"  No. 100  No. 1 |            | 28.5"  X  28.5"  1x1 Single Twist Sh as it will appear on Xpressions unit | H<br>own<br>the |
|  | J                                                          | Skin  | Size                                                                      |           | K                                                                                                                                                                                                                                                                                                                                                                                                                                                                                                                                                                                                                                                                                                                                                                                                                                                                                                                                                                                                                                                                                                                                                                                                                                                                                                                                                                                                                                                                                                                                                                                                                                                                                                                                                                                                                                                                                                                                                                                                                                                                                                                              | Skin       | Size                                                                      |                 |
|  | 28.5"                                                      |       | 28.5"  X  28.5"  1x1 Single Twist Sh as it will appear on                 | W<br>H    | 28° ←W→ ↑ ↑ 60°                                                                                                                                                                                                                                                                                                                                                                                                                                                                                                                                                                                                                                                                                                                                                                                                                                                                                                                                                                                                                                                                                                                                                                                                                                                                                                                                                                                                                                                                                                                                                                                                                                                                                                                                                                                                                                                                                                                                                                                                                                                                                                                |            | 28"<br>×<br>60"                                                           | W<br>H          |
|  | 1x1 Single Twist Xpressions unit                           |       |                                                                           |           | 1X2 Double Thread Shown as it will appear on the Xpressions unit                                                                                                                                                                                                                                                                                                                                                                                                                                                                                                                                                                                                                                                                                                                                                                                                                                                                                                                                                                                                                                                                                                                                                                                                                                                                                                                                                                                                                                                                                                                                                                                                                                                                                                                                                                                                                                                                                                                                                                                                                                                               |            |                                                                           |                 |