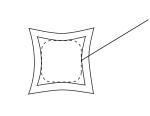

It is recommended that all text and borders be 2" from the finish size

## Focus Area Key

focus area is always 3"-5" inside edge of all four sides on all skin styles and sizes

see xpressions-snap.com for details

©2004/Patent Pending

Н

28.5"

1x1 Single Twist

1x1 Single Twist Shown as it will appear on the Xpressions unit